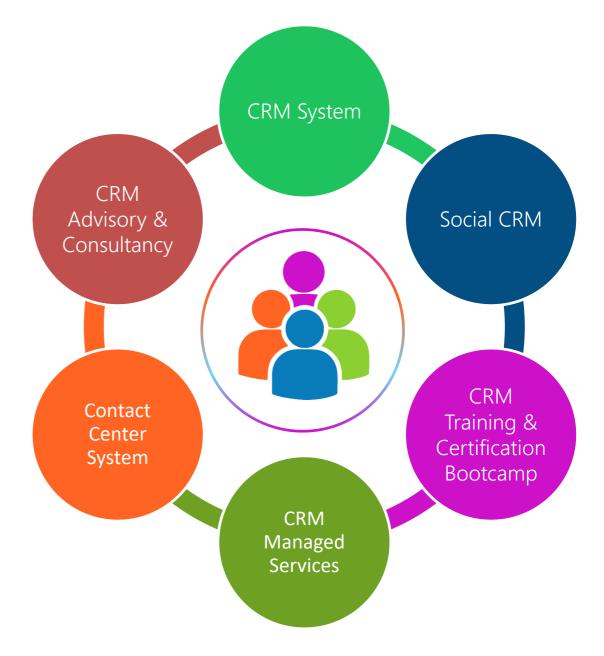

#### Management & Technology Consulting Firm focusing on Customer Relationship Management